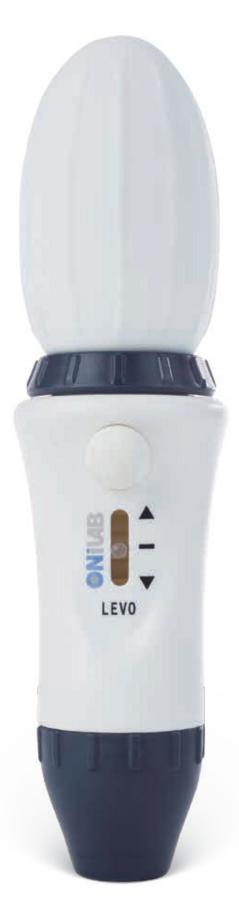

## Levo

## **Pipette Controller**

## **Features**

- Designed for simple and precise pipetting control.
- Integrated with 3µm replaceable filter placed within silicone adapter.
- Aspiration and dispensing can be controlled with a sensitive lever.
- Light in weight and avoids the risk of strain.
- Easy for both left and right handed operations.

Compress the suction bellows before attaching the pipette

Button to expel residual liquid when using blow-out pipette

Aspiration and dispensing comfortably achieved with a sensitive lever

3µm replaceable Hydrophobic filter