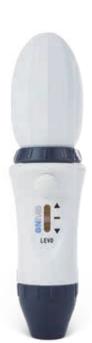

## Levo

## **Pipette Controller**

## **Features**

- Designed for simple and precise pipetting control.
- Integrated with 3µm replaceable filter placed within silicone adapter.
- Aspiration and dispensing can be controlled with a sensitive lever.
- Light in weight and avoids the risk of strain.
- Easy for both left and right handed operations.

Compress the suction bellows before attaching the pipette

Button to expel residual liquid when using blow-out pipette

Aspiration and dispensing comfortably achieved with a sensitive lever

3µm replaceable Hydrophobic filter